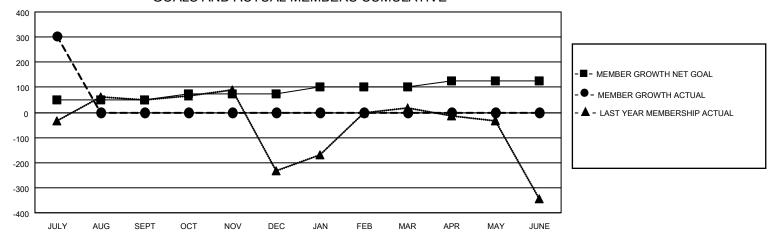

## GOALS AND ACTUAL MEMBERS CUMULATIVE

| DROPPED CLUBS: 0 |    | 54 CLUBS OF 150 ADDED 1 OR MORE<br>NEW MEMBERS | GENDER DISTRIBUTION  MALE 3,578 (70.54%) |                |       |
|------------------|----|------------------------------------------------|------------------------------------------|----------------|-------|
| DROPPED MEMBERS  |    |                                                | FEMALE                                   | 1,494 (29.46%) |       |
| DECEASED         | 1  | CLICK HERE FOR CUMULATIVE                      | TOTAL FAMILY UNIT MEMBERS                |                | 3,149 |
| CLUB CANCELLED 0 |    | MEMBERSHIP DATA                                | FAMILY MEMBERS PAYING HALF DUES          |                | 1,855 |
| OTHER 48         |    |                                                |                                          |                | 1,500 |
| TOTAL            | 49 |                                                |                                          |                |       |

## LOCATION INDIA District 324A6 Results as of: 7/31/2020

| Clubs         |               |             |               | Members               |                        |                         |                                                    |  |
|---------------|---------------|-------------|---------------|-----------------------|------------------------|-------------------------|----------------------------------------------------|--|
|               | RESULTS FOR   | R 2020-2021 |               | RESULTS FOR 2020-2021 |                        |                         |                                                    |  |
| QUARTER       | NEW CLUB GOAL | NEW CLUBS   | DROPPED CLUBS | QUARTER MEMB          | BER GROWTH NET<br>GOAL | MEMBER GROWTH<br>ACTUAL | DROPPED<br>MEMBERS ACTUAL<br>(including transfers) |  |
| JULY/AUG/SEPT | 8             | 3           | 0             | JULY/AUG/SEPT         | 50                     | 364                     | 49                                                 |  |
| OCT/NOV/DEC   | 4             | 0           | 0             | OCT/NOV/DEC           | 25                     | 0                       | 0                                                  |  |
| JAN/FEB/MAR   | 2             | 0           | 0             | JAN/FEB/MAR           | 25                     | 0                       | 0                                                  |  |
| APR/MAY/JUNE  | 2             | 0           | 0             | APR/MAY/JUNE          | 25                     | 0                       | 0                                                  |  |