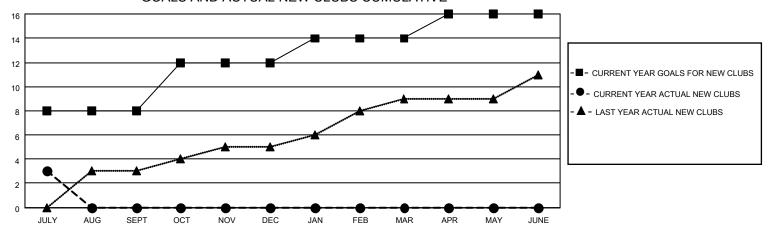

## GOALS AND ACTUAL NEW CLUBS CUMULATIVE

## LOCATION INDIA District 324A6 Results as of: 7/31/2020

| Clubs         |               |             |               | Members               |                        |                         |                                                    |  |
|---------------|---------------|-------------|---------------|-----------------------|------------------------|-------------------------|----------------------------------------------------|--|
|               | RESULTS FOR   | R 2020-2021 |               | RESULTS FOR 2020-2021 |                        |                         |                                                    |  |
| QUARTER       | NEW CLUB GOAL | NEW CLUBS   | DROPPED CLUBS | QUARTER MEMB          | BER GROWTH NET<br>GOAL | MEMBER GROWTH<br>ACTUAL | DROPPED<br>MEMBERS ACTUAL<br>(including transfers) |  |
| JULY/AUG/SEPT | 8             | 3           | 0             | JULY/AUG/SEPT         | 50                     | 364                     | 49                                                 |  |
| OCT/NOV/DEC   | 4             | 0           | 0             | OCT/NOV/DEC           | 25                     | 0                       | 0                                                  |  |
| JAN/FEB/MAR   | 2             | 0           | 0             | JAN/FEB/MAR           | 25                     | 0                       | 0                                                  |  |
| APR/MAY/JUNE  | 2             | 0           | 0             | APR/MAY/JUNE          | 25                     | 0                       | 0                                                  |  |